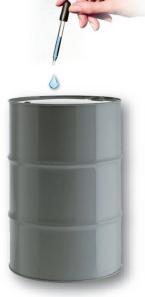

#### **RELATIVE TERMS**

**1** mg/L = 4 drops in a 55 gallon barrel

• 1 ug/L = 1 drop in a large swimming pool

• 1 ng/L = 6 drops in the Rose Bowl

• 1 pg/L = 1 drop in 160 Rose Bowls

**11** | February **10**, **2025** 