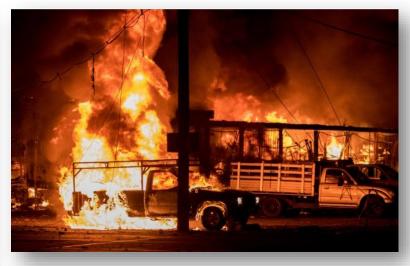

#### Four-Alarm Fire in Newport Beach, November 2016

**NEWS** 

#### MASSIVE FIRE BREAKS OUT AT NEWPORT BEACH STORAGE FACILITY