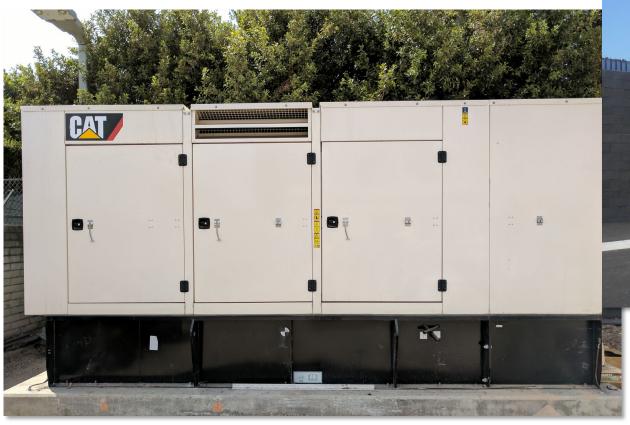

#### **Backup Systems**

#### Mesa Water Infrastructure

- Mesa Water Headquarters, **Emergency Operations Center** (EOC) & Mesa Water Reliability Facility (MWRF)
- 3,383 Hydrants

#### Mesa Water Infrastructure

- Mesa Water Headquarters, Emergency Operations Center (EOC) & Mesa Water Reliability Facility (MWRF)
- 3,383 Hydrants
- 317 Miles of Pipeline

- 9 Wells
- 3 Reservoirs

- 9 Wells
- 3 Reservoirs
- Metropolitan (Imported) Connections