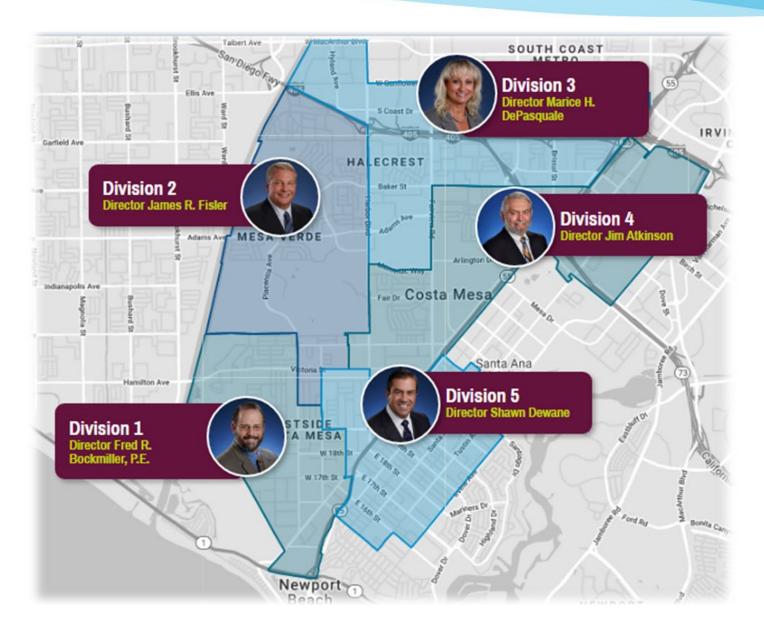

# MESA WATER HISTORY, INFRASTRUCTURE & FIRE READINESS

**February 10, 2025** 

















#### Orange County Groundwater Basin Cross Section















### FIRE READINESS



#### Core Value







#### Eaton and Palisades Fires









#### Total Supply vs. Average Daily Demand





#### **Backup Systems**







#### Mesa Water Infrastructure

- Mesa Water Headquarters, **Emergency Operations Center** (EOC) & Mesa Water Reliability Facility (MWRF)
- 3,383 Hydrants

















#### Mesa Water Infrastructure

- Mesa Water Headquarters, Emergency Operations Center (EOC) & Mesa Water Reliability Facility (MWRF)
- 3,383 Hydrants
- 317 Miles of Pipeline









- 9 Wells
- 3 Reservoirs



- 9 Wells
- 3 Reservoirs
- Metropolitan (Imported) Connections



- 9 Wells
- 3 Reservoirs
- Metropolitan (Imported) Connections
- **Emergency Interconnections**



- 9 Wells