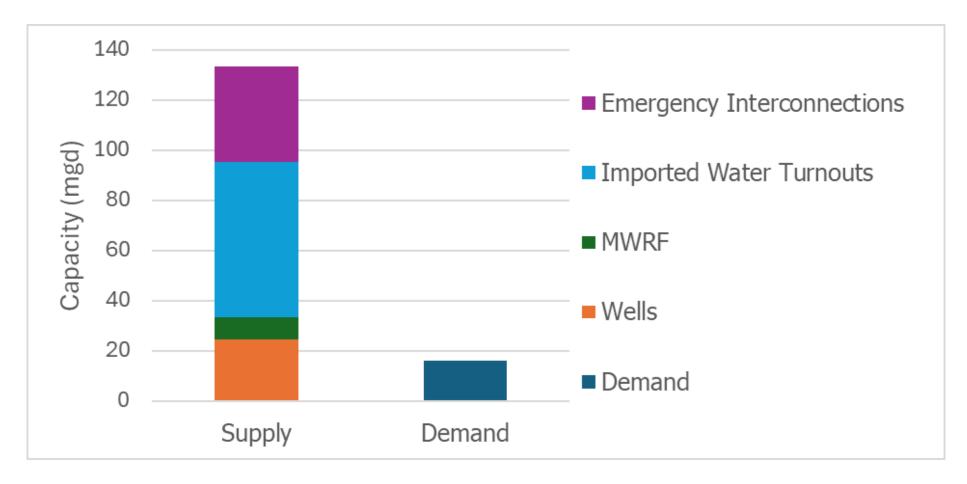

# MESA WATER HISTORY, INFRASTRUCTURE & FIRE READINESS

**February 10, 2025** 

















#### Orange County Groundwater Basin Cross Section















### FIRE READINESS



#### Core Value







#### Eaton and Palisades Fires









#### Total Supply vs. Average Daily Demand





#### **Backup Systems**







#### Mesa Water Infrastructure

- Mesa Water Headquarters, **Emergency Operations Center** (EOC) & Mesa Water Reliability Facility (MWRF)
- 3,383 Hydrants

















#### Mesa Water Infrastructure

- Mesa Water Headquarters, Emergency Operations Center (EOC) & Mesa Water Reliability Facility (MWRF)
- 3,383 Hydrants
- 317 Miles of Pipeline









- 9 Wells
- 3 Reservoirs



- 9 Wells
- 3 Reservoirs
- Metropolitan (Imported) Connections



- 9 Wells
- 3 Reservoirs
- Metropolitan (Imported) Connections
- **Emergency Interconnections**



- 9 Wells
- 3 Reservoirs
- Metropolitan (Imported) Connections
- **Emergency Interconnections**
- 30" pipeline/OC-44
- = A well-prepared water system



#### Four-Alarm Fire in Newport Beach, November 2016









*