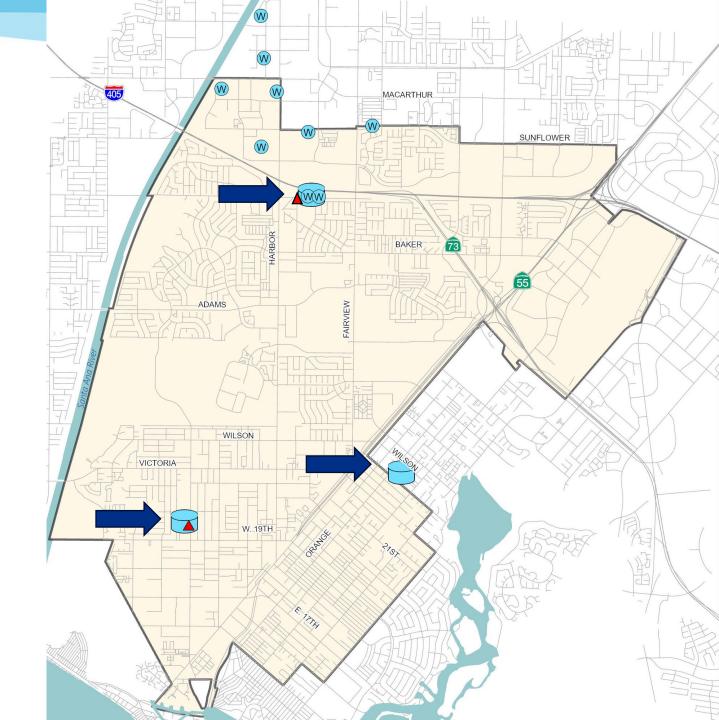

#### Mesa Water Infrastructure

- Mesa Water Headquarters, **Emergency Operations Center** (EOC) & Mesa Water Reliability Facility (MWRF)
- 3,383 Hydrants

#### Mesa Water Infrastructure

- Mesa Water Headquarters, Emergency Operations Center (EOC) & Mesa Water Reliability Facility (MWRF)
- 3,383 Hydrants
- 317 Miles of Pipeline

- 9 Wells
- 3 Reservoirs

- 9 Wells
- 3 Reservoirs
- Metropolitan (Imported) Connections

- 9 Wells
- 3 Reservoirs
- Metropolitan (Imported) Connections
- **Emergency Interconnections**

- 9 Wells
- 3 Reservoirs
- Metropolitan (Imported) Connections
- **Emergency Interconnections**
- 30" pipeline/OC-44
- = A well-prepared water system