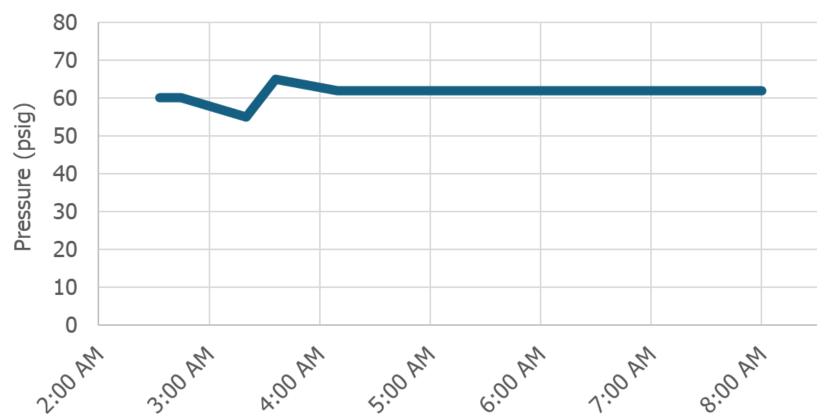

ility (MWRF)
- 3,383 Hydrants

















#### Mesa Water Infrastructure

- Mesa Water Headquarters, Emergency Operations Center (EOC) & Mesa Water Reliability Facility (MWRF)
- 3,383 Hydrants
- 317 Miles of Pipeline









- 9 Wells
- 3 Reservoirs



- 9 Wells
- 3 Reservoirs
- Metropolitan (Imported) Connections



- 9 Wells
- 3 Reservoirs
- Metropolitan (Imported) Connections
- **Emergency Interconnections**



- 9 Wells
- 3 Reservoirs
- Metropolitan (Imported) Connections
- **Emergency Interconnections**
- 30" pipeline/OC-44
- = A well-prepared water system



#### Four-Alarm Fire in Newport Beach, November 2016









**NEWS** 

#### MASSIVE FIRE BREAKS OUT AT NEWPORT BEACH STORAGE FACILITY

















## Mesa Water's system performed as expected during the emergency.



















#### Rest assured, Mesa Water is well prepared!





MesaWater



## THANK YOU!