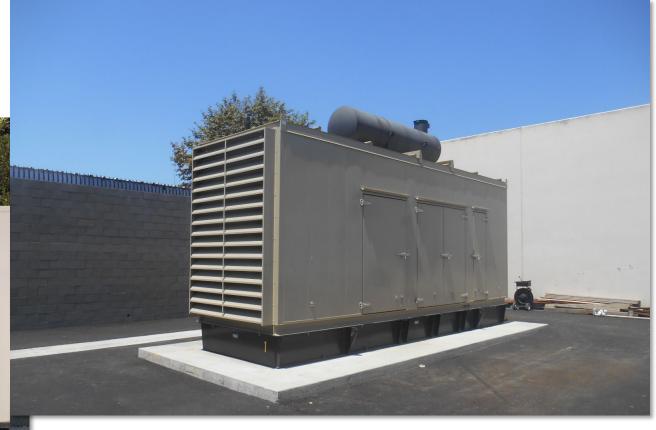

#### **Backup Systems**

#### Mesa Water Infrastructure

- Mesa Water Headquarters, **Emergency Operations Center** (EOC) & Mesa Water Reliability Facility (MWRF)
- 3,383 Hydrants

#### Mesa Water Infrastructure

- Mesa Water Headquarters, Emergency Operations Center (EOC) & Mesa Water Reliability Facility (MWRF)
- 3,383 Hydrants
- 317 Miles of Pipeline

- 9 Wells
- 3 Reservoirs

- 9 Wells
- 3 Reservoirs
- Metropolitan (Imported) Connections