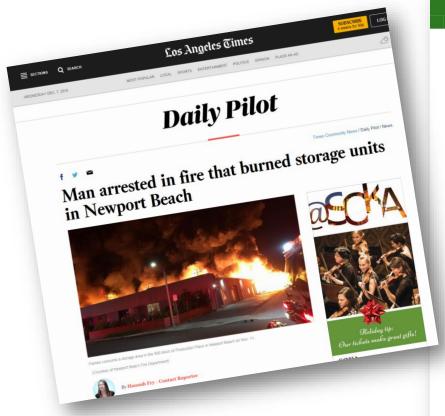

#### Four-Alarm Fire in Newport Beach, November 2016

**NEWS** 

#### MASSIVE FIRE BREAKS OUT AT NEWPORT BEACH STORAGE FACILITY

## Mesa Water's system performed as expected during the emergency.