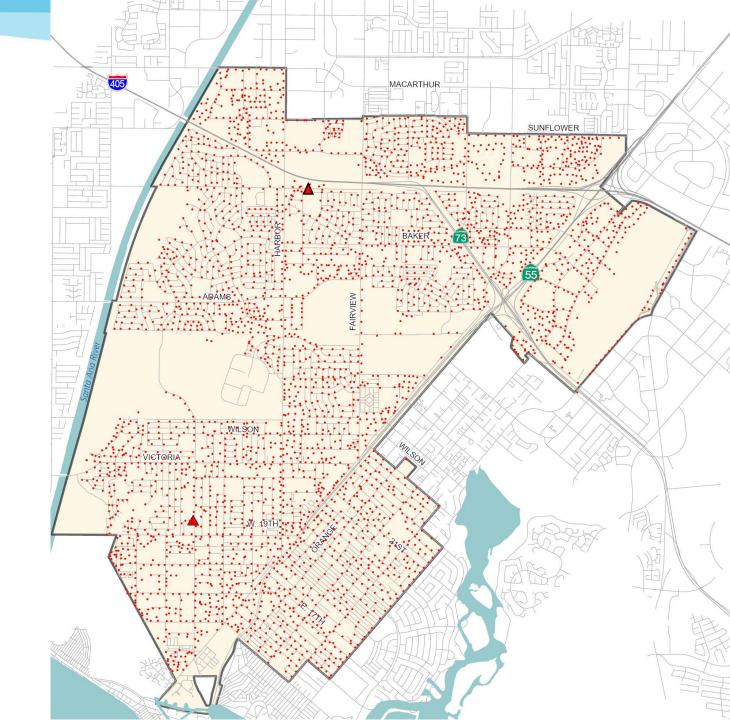

#### Mesa Water Infrastructure

- Mesa Water Headquarters, **Emergency Operations Center** (EOC) & Mesa Water Reliability Facility (MWRF)
- 3,383 Hydrants

#### Mesa Water Infrastructure

- Mesa Water Headquarters, Emergency Operations Center (EOC) & Mesa Water Reliability Facility (MWRF)
- 3,383 Hydrants
- 317 Miles of Pipeline

- 9 Wells
- 3 Reservoirs

- 9 Wells
- 3 Reservoirs
- Metropolitan (Imported) Connections

- 9 Wells
- 3 Reservoirs
- Metropolitan (Imported) Connections
- **Emergency Interconnections**

- 9 Wells
- 3 Reservoirs
- Metropolitan (Imported) Connections
- **Emergency Interconnections**
- 30" pipeline/OC-44
- = A well-prepared water system