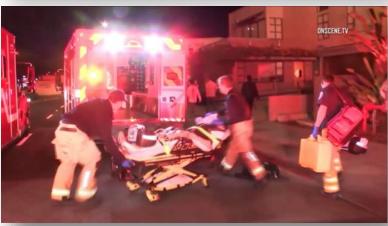

#### Four-Alarm Fire in Newport Beach, November 2016

**NEWS** 

#### MASSIVE FIRE BREAKS OUT AT NEWPORT BEACH STORAGE FACILITY

## Mesa Water's system performed as expected during the emergency.