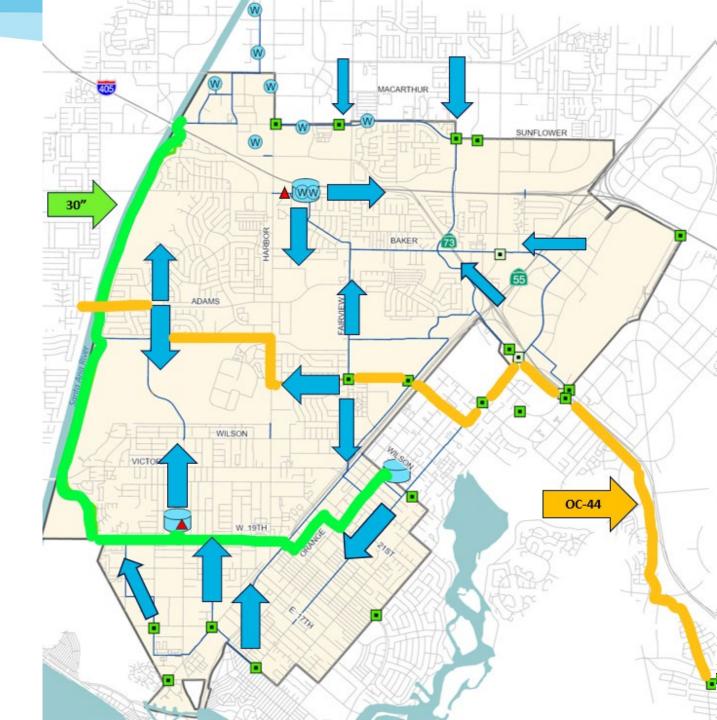

- 9 Wells
- 3 Reservoirs
- Metropolitan (Imported) Connections
- **Emergency Interconnections**

- 9 Wells
- 3 Reservoirs
- Metropolitan (Imported) Connections
- **Emergency Interconnections**
- 30" pipeline/OC-44
- = A well-prepared water system