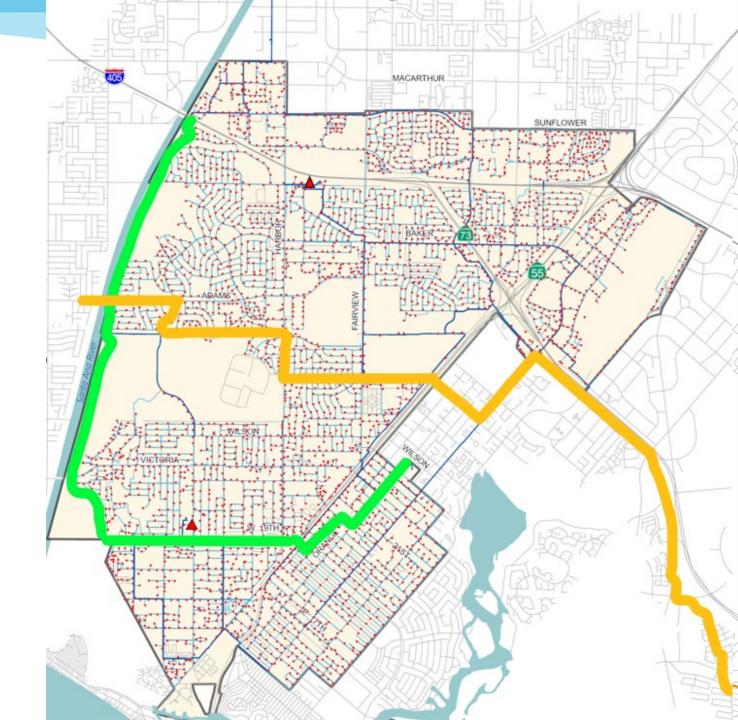

#### Mesa Water Infrastructure

- Mesa Water Headquarters, **Emergency Operations Center** (EOC) & Mesa Water Reliability Facility (MWRF)
- 3,383 Hydrants

#### Mesa Water Infrastructure

- Mesa Water Headquarters, Emergency Operations Center (EOC) & Mesa Water Reliability Facility (MWRF)
- 3,383 Hydrants
- 317 Miles of Pipeline

- 9 Wells
- 3 Reservoirs

- 9 Wells
- 3 Reservoirs
- Metropolitan (Imported) Connections

- 9 Wells
- 3 Reservoirs
- Metropolitan (Imported) Connections
- **Emergency Interconnections**

- 9 Wells
- 3 Reservoirs
- Metropolitan (Imported) Connections
- **Emergency Interconnections**
- 30" pipeline/OC-44
- = A well-prepared water system