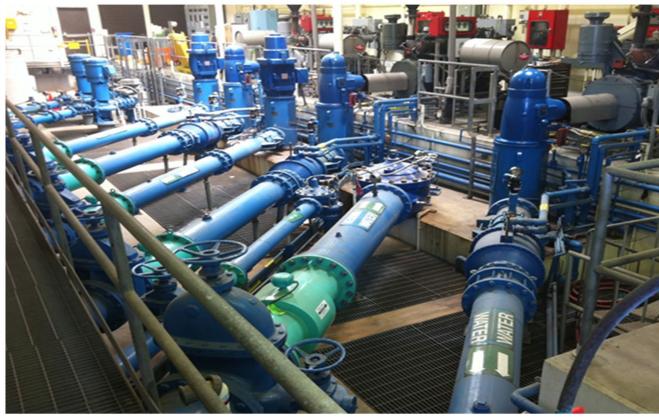

# MESA WATER HISTORY, INFRASTRUCTURE & FIRE READINESS

**February 10, 2025** 

















#### Orange County Groundwater Basin Cross Section















### FIRE READINESS



#### Core Value







#### Eaton and Palisades Fires









#### Total Supply vs. Average Daily Demand





#### **Backup Systems**







#### Mesa Water Infrastructure

- Mesa Water Headquarters, **Emergency Operations Center** (EOC) & Mesa Water Reliability Facility (MWRF)
- 3,383 Hydrants

















#### Mesa Water Infrastructure

- Mesa Water Headquarters, Emergency Operations Center (EOC) & Mesa Water Reliability Facility (MWRF)
- 3,383 Hydrants
- 317 Miles of Pipeline









- 9 Wells
- 3 Reservoirs



- 9 Wells
- 3 Reservoirs
- Metropolitan (Imported) Connections



- 9 Wells
- 3 Reservoirs
- Metropolitan (Imported) Connections
- **Emergency Interconnections**



- 9 Wells
- 3 Reservoirs
- Metropolitan (Imported) Connections
- **Emergency Inte