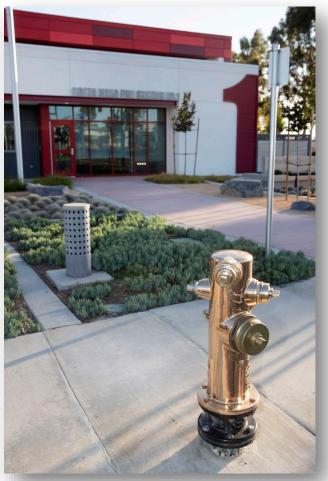

#### Mesa Water Infrastructure

- Mesa Water Headquarters, **Emergency Operations Center** (EOC) & Mesa Water Reliability Facility (MWRF)
- 3,383 Hydrants

#### Mesa Water Infrastructure

- Mesa Water Headquarters, Emergency Operations Center (EOC) & Mesa Water Reliability Facility (MWRF)
- 3,383 Hydrants
- 317 Miles of Pipeline

- 9 Wells
- 3 Reservoirs

- 9 Wells
- 3 Reservoirs
- Metropolitan (Imported) Connections