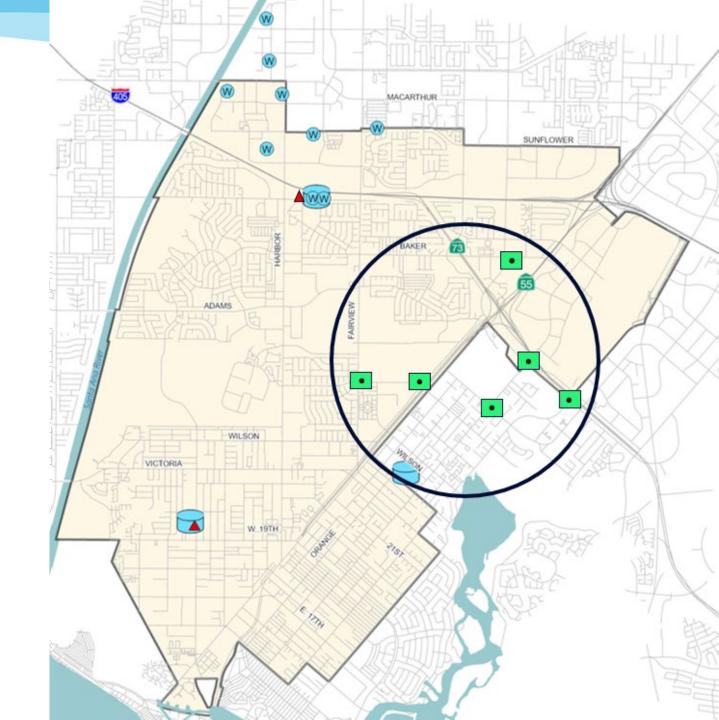

#### Mesa Water Infrastructure

- Mesa Water Headquarters, **Emergency Operations Center** (EOC) & Mesa Water Reliability Facility (MWRF)
- 3,383 Hydrants

#### Mesa Water Infrastructure

- Mesa Water Headquarters, Emergency Operations Center (EOC) & Mesa Water Reliability Facility (MWRF)
- 3,383 Hydrants
- 317 Miles of Pipeline

- 9 Wells
- 3 Reservoirs

- 9 Wells
- 3 Reservoirs
- Metropolitan (Imported) Connections

- 9 Wells
- 3 Reservoirs
- Metropolitan (Imported) Connections
- **Emergency Interconnections**

- 9 Wells
- 3 Reservoirs
- Metropolitan (Imported) Connections
- **Emergency Interconnections**
- 30" pipeline/OC-44
- = A well-prepared water system