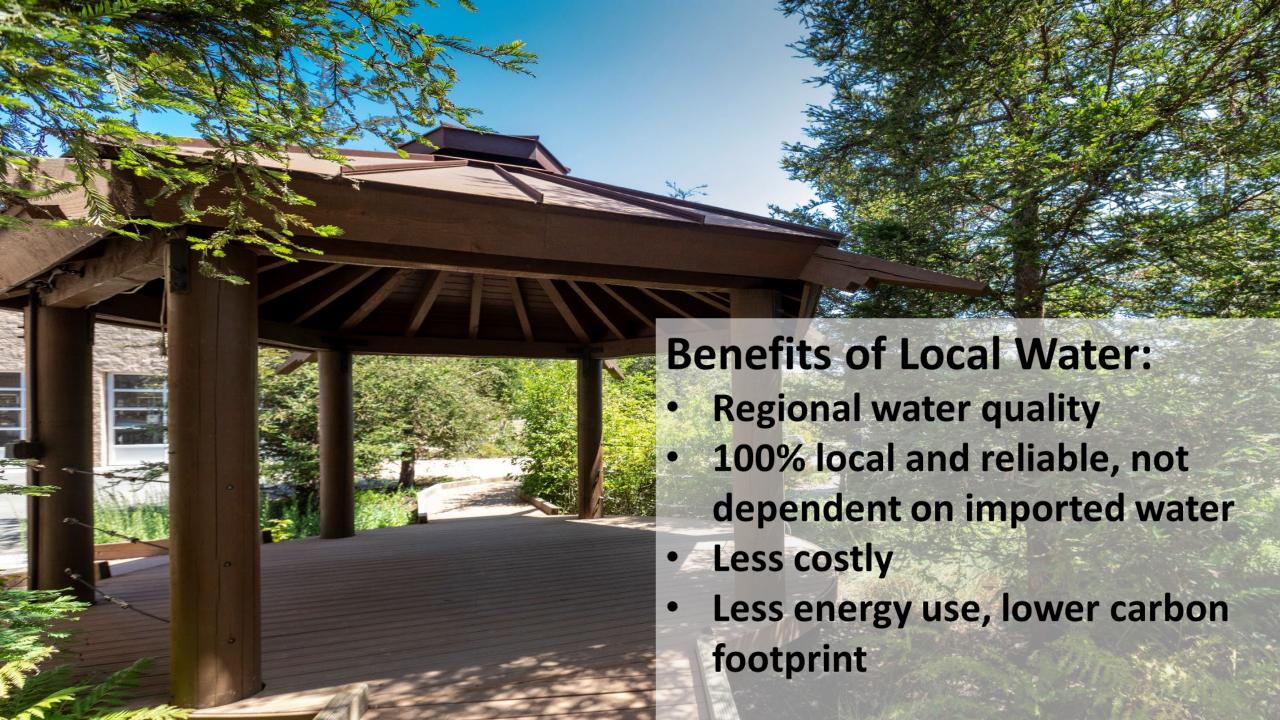

#### Mesa Water Infrastructure

- Mesa Water Headquarters, **Emergency Operations Center** (EOC) & Mesa Water Reliability Facility (MWRF)
- 3,383 Hydrants

#### Mesa Water Infrastructure

- Mesa Water Headquarters, Emergency Operations Center (EOC) & Mesa Water Reliability Facility (MWRF)
- 3,383 Hydrants
- 317 Miles of Pipeline

- 9 Wells
- 3 Reservoirs

- 9 Wells
- 3 Reservoirs
- Metropolitan (Imported) Connections

- 9 Wells
- 3 Reservoirs
- Metropolitan (Imported) Connections
- **Emergency Interconnections**

- 9 Wells
- 3 Reservoirs
- Metropolitan (Imported) Connections
- **Emergency Interconnections**
- 30" pipeline/OC-44
- = A well-prepared water system