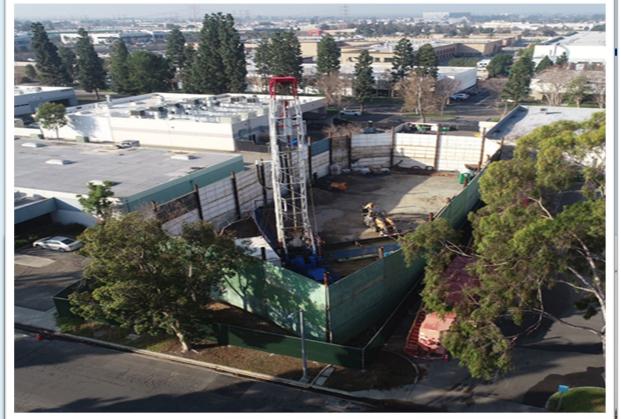

#### Mesa Water Infrastructure

- Mesa Water Headquarters, **Emergency Operations Center** (EOC) & Mesa Water Reliability Facility (MWRF)
- 3,383 Hydrants

#### Mesa Water Infrastructure

- Mesa Water Headquarters, Emergency Operations Center (EOC) & Mesa Water Reliability Facility (MWRF)
- 3,383 Hydrants
- 317 Miles of Pipeline

- 9 Wells
- 3 Reservoirs

- 9 Wells
- 3 Reservoirs
- Metropolitan (Imported) Connections