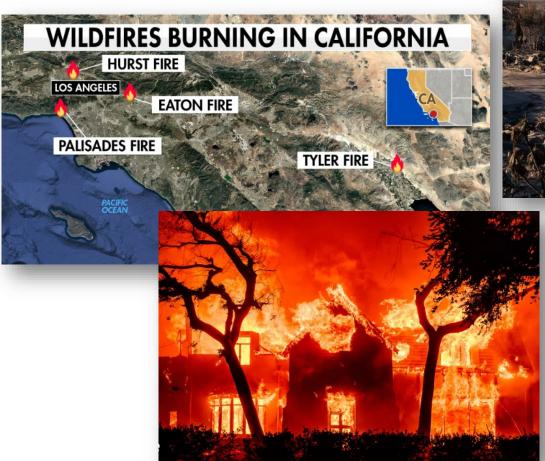

# MESA WATER HISTORY, INFRASTRUCTURE & FIRE READINESS

**February 10, 2025** 

















#### Orange County Groundwater Basin Cross Section















### FIRE READINESS



#### Core Value







#### Eaton and Palisades Fires









#### Total Supply vs. Average Daily Demand





#### **Backup Systems**







#### Mesa Water Infrastructure

- Mesa Water Headquarters, **Emergency Operations Center** (EOC) & Mesa Water Reliability Facility (MWRF)
- 3,383 Hydrants

















#### Mesa Water Infrastructure

- Mesa Water Headquarters, Emergency Operations Center (EOC) & Mesa Water Reliability Facility (MWRF)
- 3,383 Hydrants
- 317 Miles of Pipeline









- 9 Wells
- 3 Reservoirs



- 9 Wells
- 3 Reservoirs
- Metropolitan (Imported) Connections



- 9 Wells
- 3 Reservoirs
- Metropolitan (Imported) Connections
- **Emergency Interconnections**



- 9 Wells
- 3 Reservoirs
- Metropolitan (Imported) Connections
- **Emergency Interconnections**
- 30" pipeline/OC-44
- = A well-prepared water system



#### Four-A