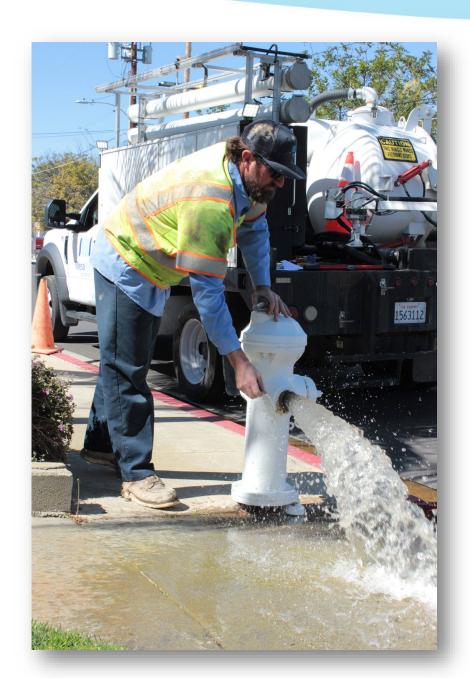

#### Mesa Water Infrastructure

- Mesa Water Headquarters, **Emergency Operations Center** (EOC) & Mesa Water Reliability Facility (MWRF)
- 3,383 Hydrants

#### Mesa Water Infrastructure

- Mesa Water Headquarters, Emergency Operations Center (EOC) & Mesa Water Reliability Facility (MWRF)
- 3,383 Hydrants
- 317 Miles of Pipeline

- 9 Wells
- 3 Reservoirs

- 9 Wells
- 3 Reservoirs
- Metropolitan (Imported) Connections