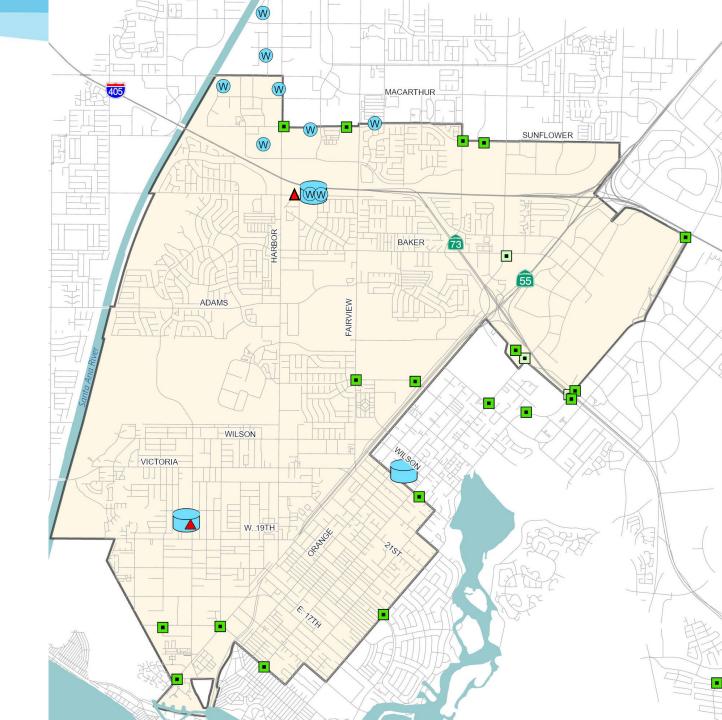

#### Mesa Water Infrastructure

- Mesa Water Headquarters, **Emergency Operations Center** (EOC) & Mesa Water Reliability Facility (MWRF)
- 3,383 Hydrants

#### Mesa Water Infrastructure

- Mesa Water Headquarters, Emergency Operations Center (EOC) & Mesa Water Reliability Facility (MWRF)
- 3,383 Hydrants
- 317 Miles of Pipeline

- 9 Wells
- 3 Reservoirs

- 9 Wells
- 3 Reservoirs
- Metropolitan (Imported) Connections

- 9 Wells
- 3 Reservoirs
- Metropolitan (Imported) Connections
- **Emergency Interconnections**

- 9 Wells
- 3 Reservoirs
- Metropolitan (Imported) Connections
- **Emergency Interconnections**
- 30" pipeline/OC-44
- = A well-prepared water system