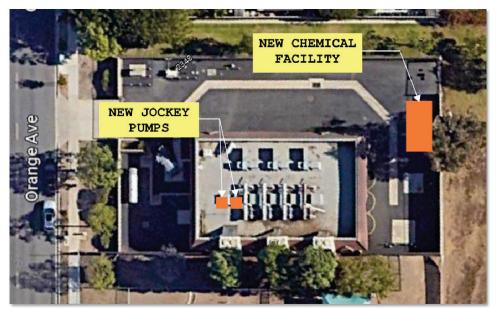

### Reservoir 1 – Site Layout





## Reservoir 1 - Construction



3 | January 22, 2025



### Reservoir 1 - Construction



#### Reservoir 1 - Construction



5 | January 22, 2025



## Reservoir 2 – Site Layout





#### Reservoir 2 - Construction



7 | January 22, 2025



## Reservoir 2 - Construction



#### Reservoir 2 - Construction



#### 9 | January 22, 2025

# Reservoir Project Schedule

|                            | 2024 |    |    |    | 2025 |    |    |    | 2026 |    |
|----------------------------|------|----|----|----|------|----|----|----|------|----|
| Task                       | Q1   | Q2 | Q3 | Q4 | Q1   | Q2 | Q3 | Q4 | Q1   | Q2 |
| Submittals and Procurement |      |    |    |    |      |    |    |    |      |    |
| Reservoir 2                |      |    |    |    |      |    |    |    |      |    |
| Reservoir 1                |      |    |    |    |      |    |    |    |      |    |
| Project Closeout           |      |    |    |    |      |    |    |    |      |    |