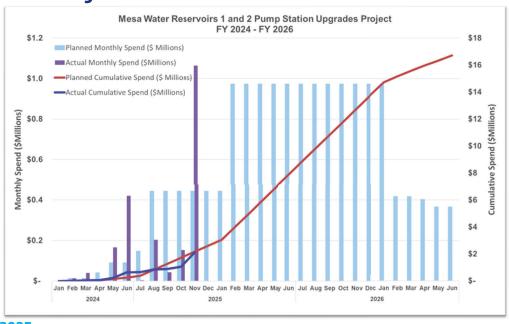

| January 22, 2025



## Reservoir 2 - Construction



#### Reservoir 2 - Construction



#### 9 | January 22, 2025

# Reservoir Project Schedule

|                            | 2024 |    |    |    | 2025 |    |    |    | 2026 |    |
|----------------------------|------|----|----|----|------|----|----|----|------|----|
| Task                       | Q1   | Q2 | Q3 | Q4 | Q1   | Q2 | Q3 | Q4 | Q1   | Q2 |
| Submittals and Procurement |      |    |    |    |      |    |    |    |      |    |
| Reservoir 2                |      |    |    |    |      |    |    |    |      |    |
| Reservoir 1                |      |    |    |    |      |    |    |    |      |    |
| Project Closeout           |      |    |    |    |      |    |    |    |      |    |



# Reservoir Project Planned vs. Actual





11 | January 22, 2025