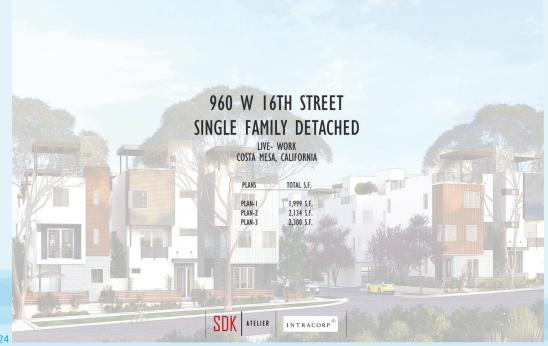

# REQUESTS FOR WILL-SERVE LETTERS

December 11, 2024

Presentation and Discussion Item 14



### 220 - 236 Victoria Street





# 220 – 236 Victoria Street





3 | December 11, 2024

### 960 W. 16th Street





### 960 W. 16th Street



# 3150 Bear Street



### Table of Contents

- 1. Site Location
- 2. Neighborhood Context
- 3. ALTA Page 1
- 4. ALTA Page 1
- 5. Illustrative Site Plan
- 6. Dimensioned Site Plan
- 7. Three-Story Townhome Imagery
- 8. Four-Story Stacked Flat Imagery

### 3150 Bear Street



3150 Bear Street

7 | December 11, 2024











Stratus, Pomona



Cielo, San Marcos

### Recommendation

9 | December 11, 2024

Receive the Presentation.