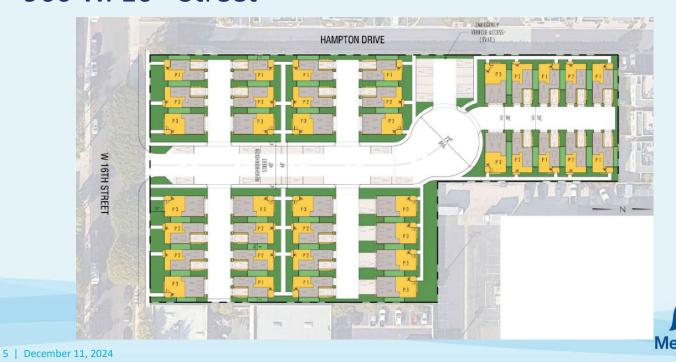

# REQUESTS FOR WILL-SERVE LETTERS

December 11, 2024

Presentation and Discussion Item 14



### 220 - 236 Victoria Street





# 220 – 236 Victoria Street





3 | December 11, 2024

### 960 W. 16th Street





### 960 W. 16th Street



# 3150 Bear Street



### Table of Contents

- 1. Site Location
- 2. Neighborhood Context
- 3. ALTA Page 1
- 4. ALTA Page 1
- 5. Illustrative Site Plan
- 6. Dimensioned Site Plan
- 7. Three-Story Townhome Imagery
- 8. Four-Story Stacked Flat Imagery

### 3150 Bear Street



3150 Bear Street

7 | December 11, 2024











Stratus, Pomona



Cielo, San Marcos

### Recommendation

9 | December 11, 2024

Receive the Presentation.