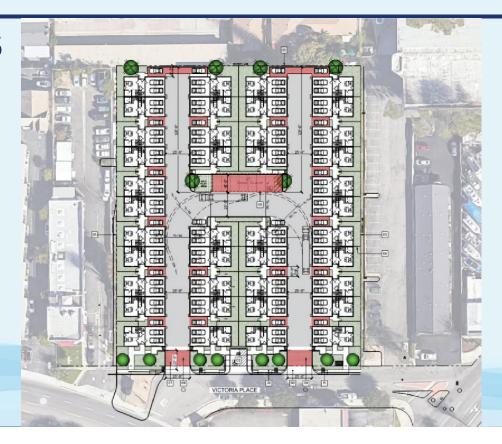

### 220 - 236 Victoria Street

# 220 – 236 Victoria Street

3 | December 11, 2024