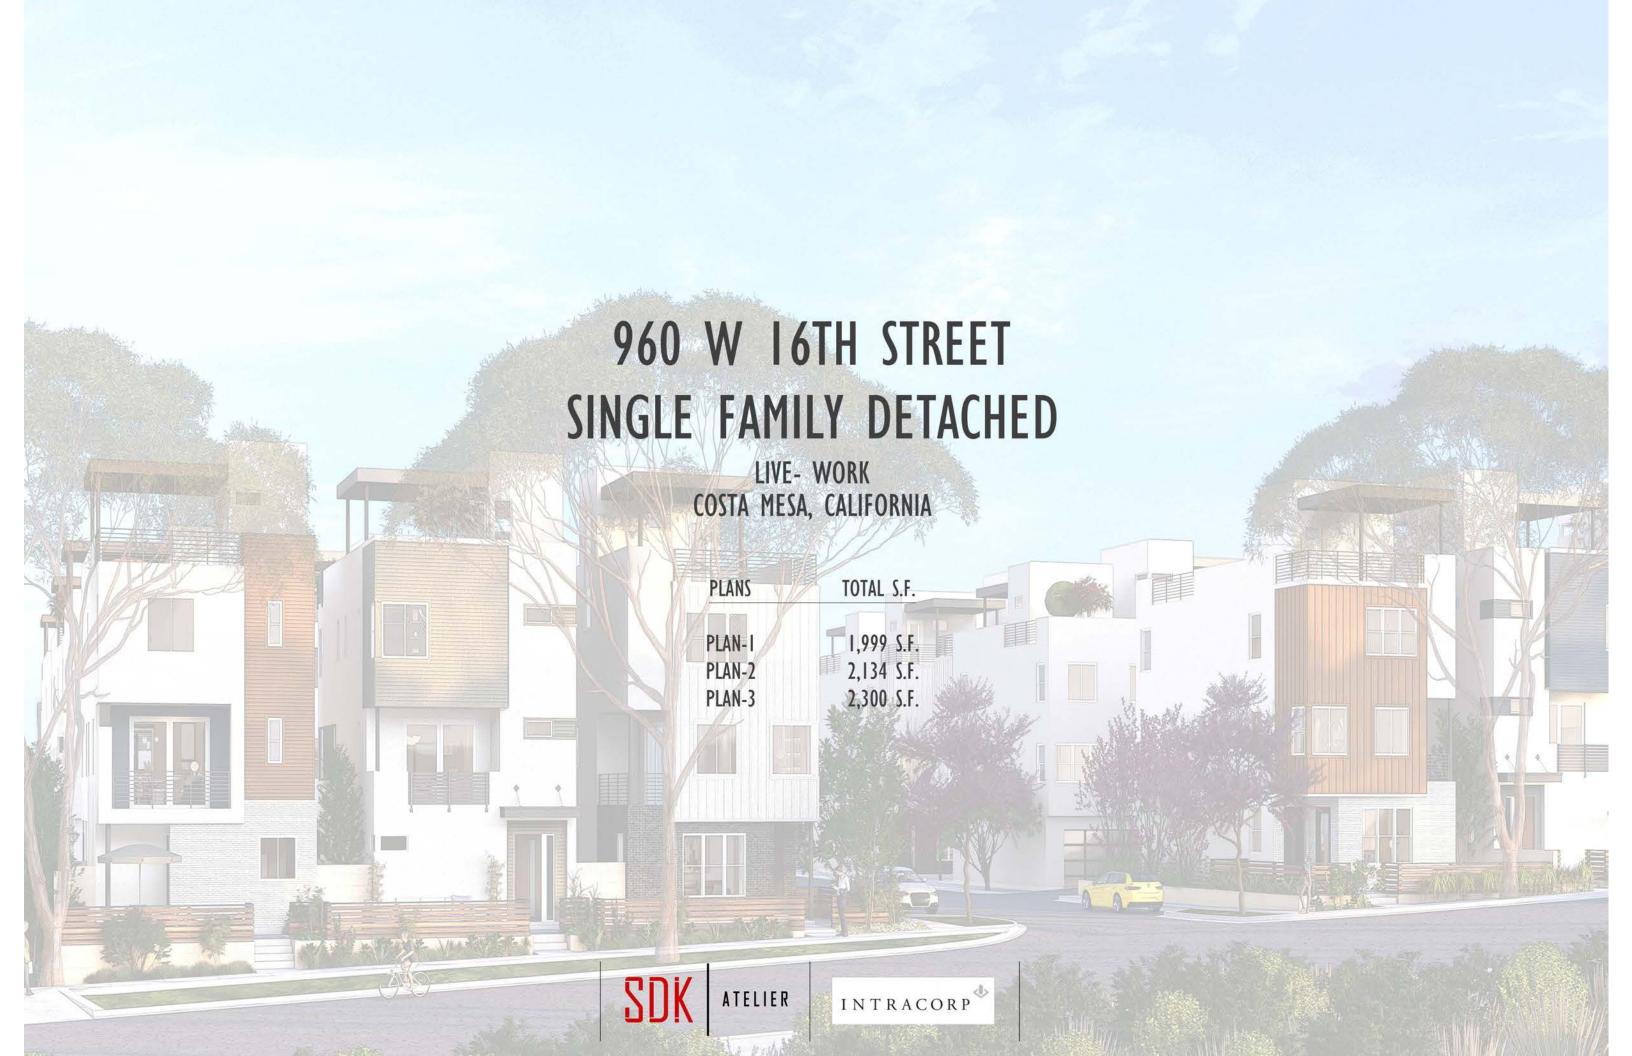

HEIGHT PROPOSED:

| UNITS             | AREA       |     | QTY |
|-------------------|------------|-----|-----|
| 3-BEDROOM         | 2.283      | SF  | 20  |
| 3-BEDROOM         | 2.321      | SF  | 20  |
| TOTAL:            |            |     | 40  |
| PARKING REQUIRED: |            |     |     |
| 3-BEDRM @ 25 SPAC | ES PER UN  | IIT | 100 |
| GUEST@ 5 SPACES F | PER UNIT : |     | 20  |
| TOTAL:            |            |     | 120 |
| PARKING PROVIDED: |            |     |     |
| GARAGE            |            |     | 80  |
| COVERED CARPORT   |            |     | 9   |
| OPEN              |            |     | 23  |
| TOTAL:            |            |     | 112 |
|                   |            |     |     |





PROJECT NAME:

### **VICTORIA PLACE**

SHEET TITLE

SITE PLAN



A1.1







TOTAL

| SMALL LOT - SINGLE-FAMILY DET | ACHED |            |              |
|-------------------------------|-------|------------|--------------|
| UNIT TYPE                     | YIELD | SQ. FT.    | SQ.FT. YIELD |
| PLAN 1 (3 BED/2.5.5 BA/2 CAR) | 10    | 1,999 S.F. | 19,990 S.F.  |
| PLAN 2 (3 BED/2.5.5 BA/2 CAR) | 14    | 2,134 S.F. | 29,876 S.F.  |
| PLAN 3 (3 BED/2.5.5 BA/2 CAR) | 14    | 2,300 S.F. | 32,200 S.F.  |
|                               |       |            |              |

#### PARKING TABULATION

| UNIT TYPE          | TOTAL UNITS | RATIO | REQUIRED | PROVIDED |
|--------------------|-------------|-------|----------|----------|
| PLAN 1 -1999 S.F.  | 10          | 3.0   | 30       | 30       |
| PLAN 2 - 2134 S.F. | 14          | 3.5   | 49       | 49       |
| P