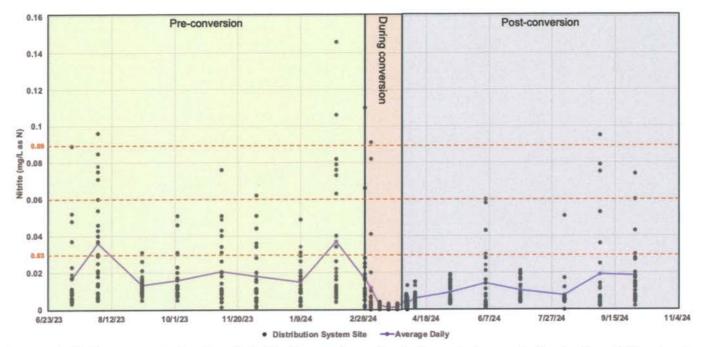

#### PRESENTATION AND DISCUSSION ITEMS:

13. FREE CHLORINE CONVERSION EFFICACY:

Recommendation: Receive the presentation.

14. REQUESTS FOR WILL-SERVE LETTERS:

Recommendation: Receive the presentation.

15. SOCIAL MEDIA CONSULTING SERVICES: