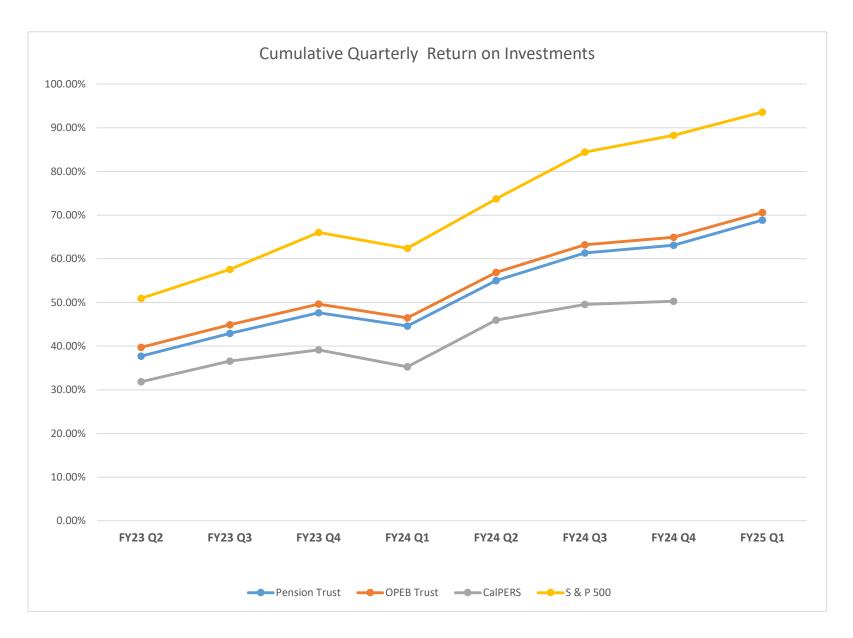

e Treasurer's Reports does not reflect change in fair market value.
- 5. US Bank Custody Account general ledger carrying value reflects market value (unrealized gains/losses). The Yield earned does not reflect change in fair market value.
- 6. Orange County Investment Pool September 2024 | Net Asset Value is 1.00.

I certify that this report reflects the cash and investments of Mesa Water District and is in conformity with the Government Code requirements and the District Investment Policy/Guidelines in effect at the time of the investment.

Marwan Khalifa, CPA, MBA, - District Treasurer

Marwan Khalifa

<sup>\*</sup>LAIF 09/30/2024 Fair Value Factor not available at reporting deadline; previous factor reported.



<sup>\*</sup> CalPERS FY25 Q1 data was unavailable at time of publishing.



<sup>\*</sup> CalPERS FY25 Q1 data was unavailable at time of publishing.

Mesa Water District
Transactions Summary
Ouartedly Transacrae's Status Base

Quarterly Treasurer's Status Report - Investment Activity

Group By: Action

Portfolio / Report Group: Report Group | Treasurer's Report

Begin Date: 06/30/2024, End Date: 09/30/2024

| Description                                | CUSIP/Ticker | YTM @ Cost | Settlement Date | Maturity Date | Face Amount/Shares | Principal | Interest/Dividends | Total    |
|--------------------------------------------|--------------|------------|-----------------|---------------|--------------------|-----------|--------------------|----------|
| Interest                                   |              |            |                 |               |