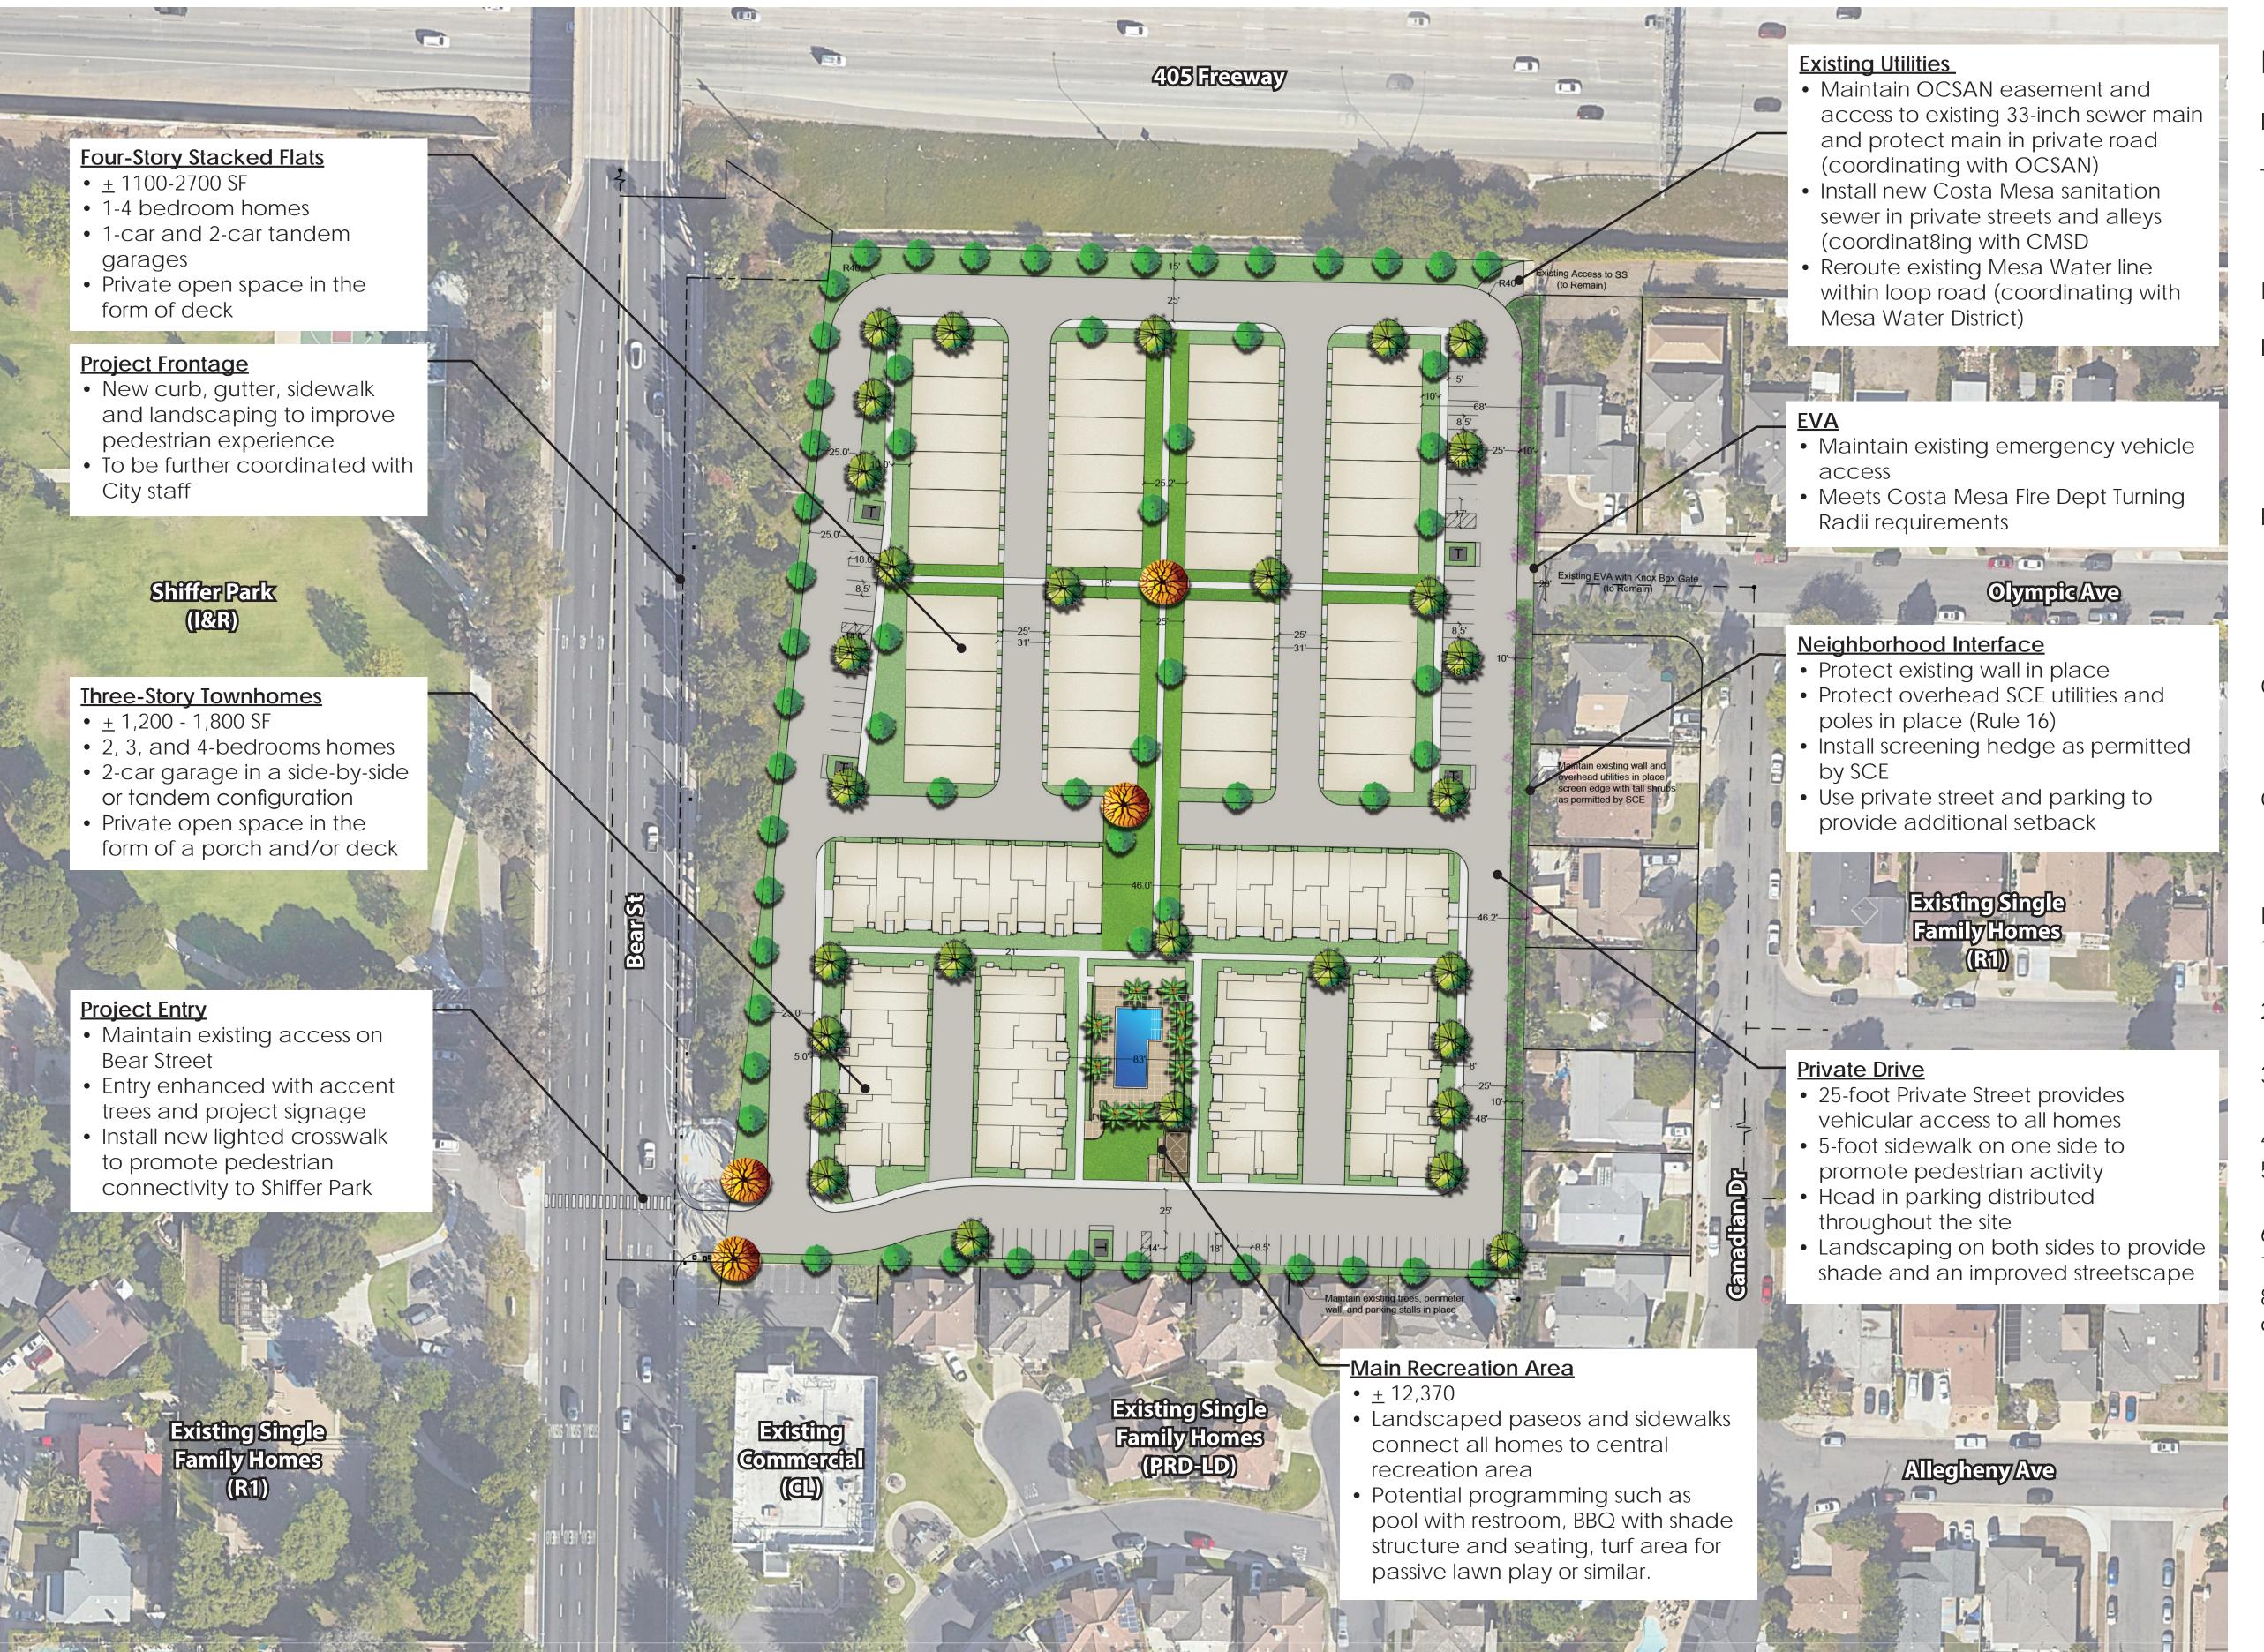

|

#### PARKING TABULATION

| UNIT TYPE          | TOTAL UNITS | RATIO | REQUIRED | PROVIDED |
|--------------------|-------------|-------|----------|----------|
| PLAN 1 -1999 S.F.  | 10          | 3.0   | 30       | 30       |
| PLAN 2 - 2134 S.F. | 14          | 3.5   | 49       | 49       |
| PLAN 3 - 2300 S.F. | 14          | 3.5   | 49       | 51       |
| TOTAL              | 38          | 3.35  | 128      | 130      |
| DRIVATE CARACE     |             |       |          | 7/ (0)/( |

PRIVATE GARAGE 76 SPACES
COVERED CARPORT 24 SPACES
OPEN PARKING / DRIVEWAYS 30 SPACES

960 W 16TH STREET COSTA MESA, CALIFORNIA PROJECT# 137-24127









SITE PLAN



2,160 S.F. AVG. 82,066 S.F.

LEECE DRIVE



# 3150 BEAR STREET

Development Plan Review

City of Costa Mesa, CA

January 4, 2024



Project Summary

Project Area<sup>1</sup>: 6.11 acres

Total Homes: 146 Homes

• (52) Three Story Townhomes (1200-1800 SF, 2-4 beds)

• (94) Four Story Stacked Flats (1100-2700 SF, 1-4 beds)

Density: 23.9<sup>2</sup> du/ac

Parking Spaces Required: 269 Spaces<sup>3</sup>

• 1 Bedroom: 1 Space

- 2-3 Bedroom: 1.5 Spaces
- 4 Bedroom: 2.5 Spaces
- Guest: N/A

Parking Spaces Provided4:

- 1 Bedroom: 1 Garage Space
- 2-3 Bedroom: 1-2 Garage Spaces
- 4 Bedroom: 2 Garage Spaces
- Head in: ± 73 Spaces (0.5 per unit)

Open Spaces Required<sup>5</sup>: ±111,784 SF

- 42% of total site area
- At least 50% shall be designed as common (±55,892 SF)

Open Space Provided: <u>+</u>64,015 SF

- Common Areas: <u>+</u>50,665 SF
- Porches & Decks<sup>6</sup>: ±13,350 SF

#### Notes:

- Project area based on