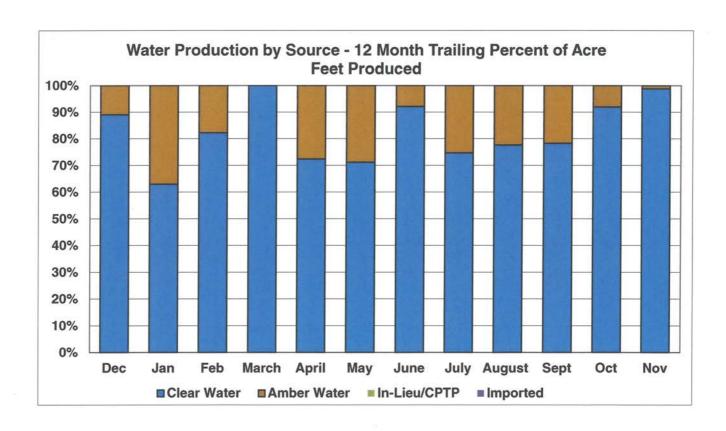

--------|-------------------------------|-------------------------------|----------------------------------|
| Clear Water            | 5,978                         | 5,846                         | 13,598                           |
| Amber Water (MWRF)     | 1,174                         | 1,650                         | 2,400                            |
| Imported               | 0                             | 0                             | 0                                |
| Basin Management Water | 0                             | 0                             | 0                                |
| Total Production       | 7,151                         | 7,496                         | 15,998                           |

YTD actual water production (AF) through November 30, 2024



#### Goal #1: Provide an abundant, local, reliable and safe water supply

FY 2025 System Water Quality - This data reflects samples taken in November

| Distribution System:                | Average | Range       | MCL      |
|-------------------------------------|---------|-------------|----------|
| Chlorine Residual (mg/L) Compliance | 2.07    | 0.74 – 2.70 | 4<br>RAA |
| Coliform Positive % Compliance      | 0       | ND          | 5        |
| Temperature (° F)                   | 73      | 69 - 76     | None     |

| Reservoir I & II:         | Average | Range       | MCL  |
|---------------------------|---------|-------------|------|
| Chlorine Residual (mg/L)* | 1.59    | 0.60 - 2.33 | None |
| Monochloramine (mg/L)*    | 1.61    | 0.70 - 2.33 | None |
| Ammonia (mg/L)*