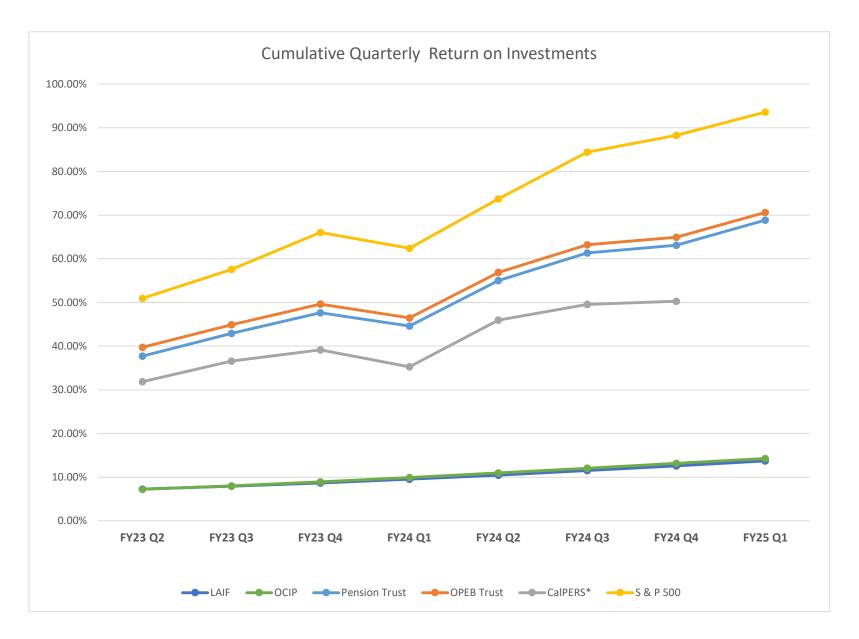

rterly. The June
- \*Fair Value Factor is 0.996316042. The yield earned on the Treasurer's Reports does not reflect change in fair market value.
- 5. US Bank Custody Account general ledger carrying value reflects market value (unrealized gains/losses). The Yield earned does not reflect change in fair market value.
- 6. Orange County Investment Pool September 2024 | Net Asset Value is 1.00.

I certify that this report reflects the cash and investments of Mesa Water District and is in conformity with the Government Code requirements and the District Investment Policy/Guidelines in effect at the time of the investment.

Marwan Khalifa, CPA, MBA, - District Treasurer

Marwan Khalifa

<sup>\*</sup>LAIF 09/30/2024 Fair Value Factor not available at reporting deadline; previous factor reported.



<sup>\*</sup> CalPERS FY25 Q1 data was unavailable at time of publishing.



<sup>\*</sup> CalPERS FY25 Q1 data was unavailable at time of publishing.

Mesa Water District
Transactions Summary
Ouartedly Transacrae's Status Base

Quarterly Treasurer's Status Report - Investment Activity

Group By: Action

Portfolio / Report Group: Report Group | Treasurer's Report

Begin Date: 06/30/2024, End Date: 09/30/2024

| Description                                | CUSIP/Ticker | YTM @ Cost | Settlement Date | Maturity Date | Face Amount/Shares | Principal | Interest/Dividends | Total    |
|--------------------------------------------|--------------|------------|-----------------|---------------|--------------------|-----------|--------------------|----------|
| Interest