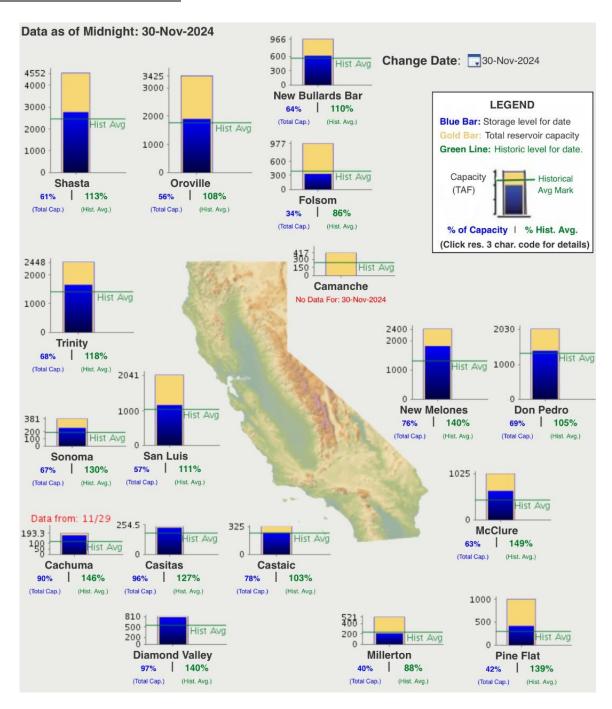

ung voters to name a few. Nationally they were also aided by a very favorable U.S. Senate map.

As of 2026 there will be 26 U.S. Senate seats up for grabs. This time the map favors Democrats as 20 Republican and 13 Democrats will stand for election.

Looking forward to 2032, both the Presidential and Congressional elections will be effected by national population shifts that will be beneficial to Republicans. If current population trends hold, states that voted for Trump will gain 12 electoral votes, while states voting for Harris will lose 12. The same states will gain and lose the same number of Congressional districts. The big winners will be Texas and Florida (4 each), while California (-5), New York (-3) and Illinois (-2) figure to be the biggest losers.



### **And In Water News**



Thanks to a November atmospheric river storm, Northen California reservoirs, particularly Shasta and Oroville, are now above their historical averages.

# DIRECTORS' REPORTS (AB 1234) PER CA GOVERNMENT CODE SECTION 53232.3(D)

In accordance with CA Government Code 53232.3(d), the following report identifies the meetings for which Mesa Water Directors received expense reimbursement.

| Jim Atkinson             |                   | Meetings Attended        |  |
|--------------------------|-------------------|--------------------------|--|
| Reimbursement Date:      | Description, Date |                          |  |
| N/A                      |                   |                          |  |
|                          |                   |                          |  |
| Fred R. Bockmil