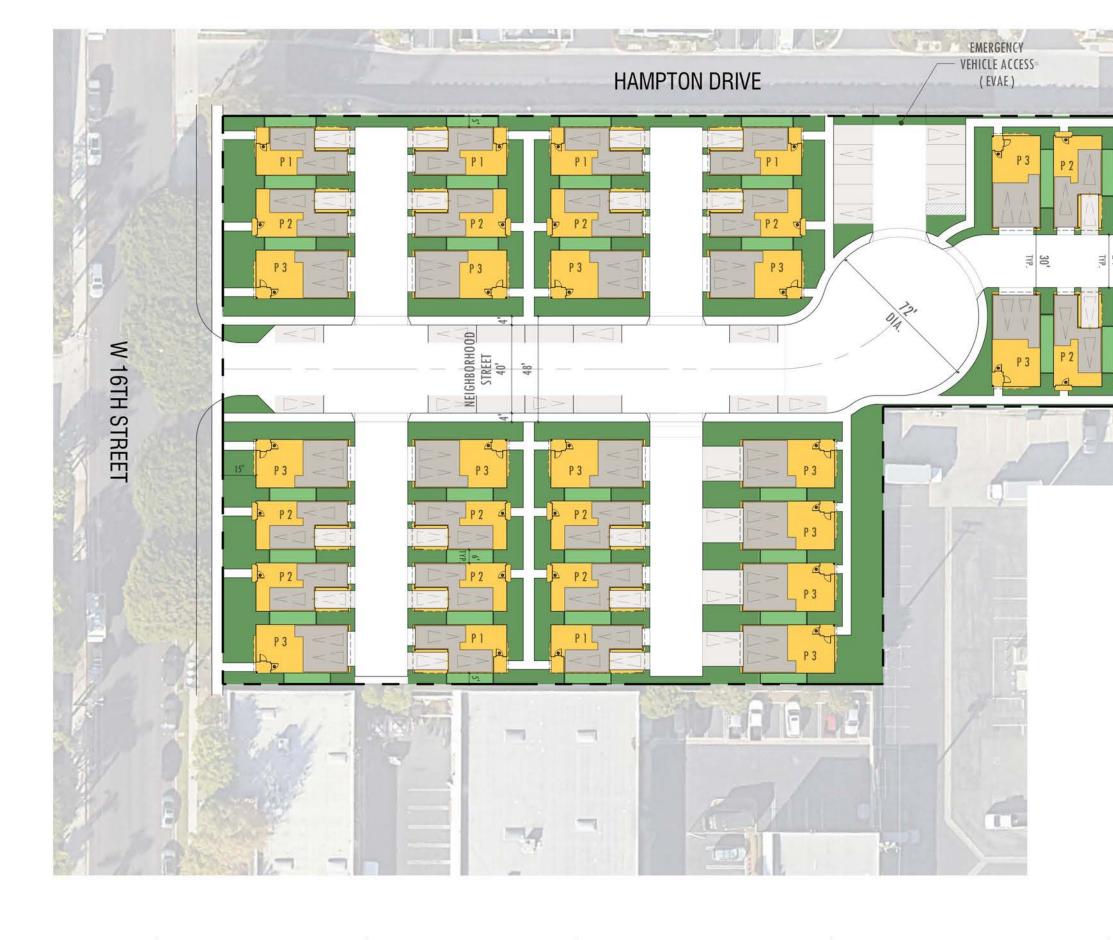

EIGHT PROPOSED:

| UNITS             | AREA       |     | QTY |
|-------------------|------------|-----|-----|
| 3-BEDROOM         | 2.283      | SF  | 20  |
| 3-BEDROOM         | 2.321      | SF  | 20  |
| TOTAL:            |            |     | 40  |
| PARKING REQUIRED: |            |     |     |
| 3-BEDRM @ 25 SPAC | ES PER UN  | IIT | 100 |
| GUEST@ 5 SPACES F | PER UNIT : |     | 20  |
| TOTAL:            |            |     | 120 |
| PARKING PROVIDED: |            |     |     |
| GARAGE            |            |     | 80  |
| COVERED CARPORT   |            |     | 9   |
| OPEN              |            |     | 23  |
| TOTAL:            |            |     | 112 |
|                   |            |     |     |





PROJECT NAME:

### **VICTORIA PLACE**

SHEET TITLE

SITE PLAN



A1.1







TOTAL

| SMALL LOT - SINGLE-FAMILY DET | ACHED |            |              |
|-------------------------------|-------|------------|--------------|
| UNIT TYPE                     | YIELD | SQ. FT.    | SQ.FT. YIELD |
| PLAN 1 (3 BED/2.5.5 BA/2 CAR) | 10    | 1,999 S.F. | 19,990 S.F.  |
| PLAN 2 (3 BED/2.5.5 BA/2 CAR) | 14    | 2,134 S.F. | 29,876 S.F.  |
| PLAN 3 (3 BED/2.5.5 BA/2 CAR) | 14    | 2,300 S.F. | 32,200 S.F.  |
|                               |       |            |              |

#### PARKING TABULATION

| UNIT TYPE          | TOTAL UNITS | RATIO | REQUIRED | PROVIDED |
|--------------------|-------------|-------|----------|----------|
| PLAN 1 -1999 S.F.  | 10          | 3.0   | 30       | 30       |
| PLAN 2 - 2134 S.F. | 14          | 3.5   | 49       | 49       |
| PLA