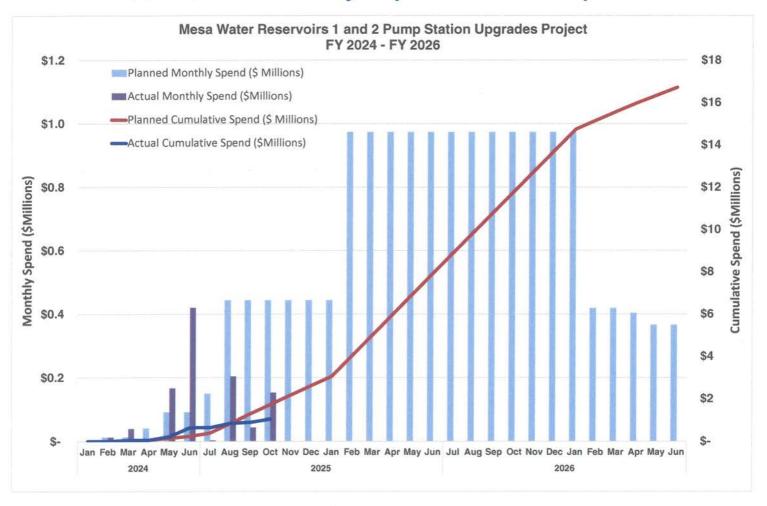

| Favorable (Unfavorab |         |
|----------------------|------------|------------|----------------------|---------|
|                      | Actual     | Budget     | Difference           | %       |
| Total YTD Revenue \$ | 16,517,790 | 17,418,380 | (900,590)            | (5.17%) |

|                     |           |           | UnFavorable (Favorable) |         |
|---------------------|-----------|-----------|-------------------------|---------|
|                     | Actual    | Budget    | Difference              | %       |
| Total YTD Cost \$ * | 5,758,951 | 5,978,538 | (219,587)               | (3.67%) |

<sup>\*</sup> YTD Cost is trailing YTD Revenue by one month due to the timing of when costs are available.

#### Goal #3: Be financially responsible and transparent



#### Goal #4: Increase favorable opinion of Mesa Water

#### **Web Site Information**

| Web Site Information         | October 2024                 | November 2024                |
|------------------------------|------------------------------|------------------------------|
| Visits to the web site       | 9,961                        | 9,191                        |
| New visitors                 | 6,695                        | 6,744                        |
| (First time to the site)     | ~                            |                              |
| Average per day              | 321                          | 306                          |
| Average visit length         | 176 seconds                  | 236 seconds                  |
| Page visited most            | Online Bill P