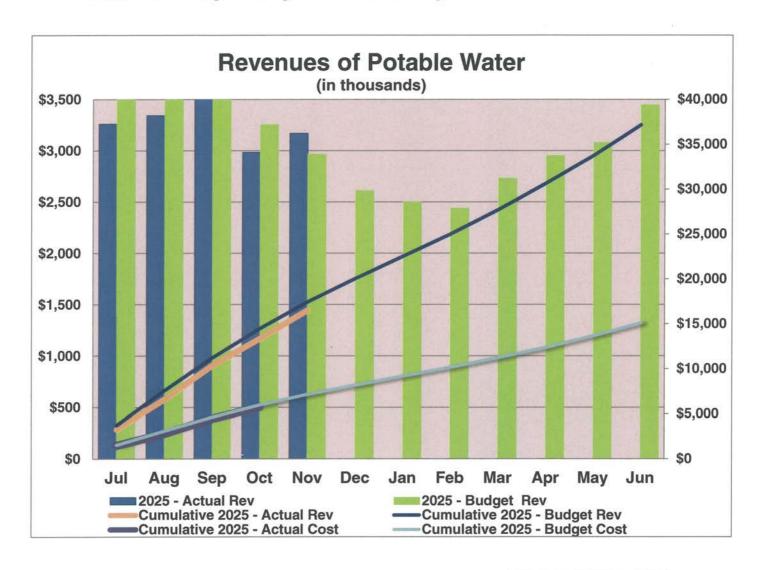

mg/L)*           | 0.52    | 0.41 - 0.65 | None |
| Temperature (° F)         | 73      | 69 - 76     | None |

| MWRF:                    | Average | Range | MCL  |
|--------------------------|---------|-------|------|
| Chlorine Residual (mg/L) | 2.55    | 2.55  | None |
| Monochloramine (mg/L)    | 2.71    | 2.71  | None |
| Ammonia (mg/L)           | 0.60    | 0.60  | None |
| Temperature (° F)        | 81      | 81    | None |
| Color (CU) Compliance    | 5       | 5     | 15   |
| Odor (TON) Compliance    | ND      | ND    | 3    |

<sup>\*</sup>Data Pending

Water Quality Calls/Investigations:

| Total Calls                       | 1 |
|-----------------------------------|---|
| Total Investigations (from calls) | 1 |

#### Goal #2: Perpetually renew and improve our infrastructure



|                      |            |            | Favorable (Unfavorab |         |
|----------------------|------------|------------|----------------------|---------|
|                      | Actual     | Budget     | Difference           | %       |
| Total YTD Revenue \$ | 16,517,790 | 17,418,380 | (900,590)            | (5.17%) |

|                     |           |           | UnFavorable (Favorable) |         |
|---------------------|-----------|-----------|-------------------------|---------|
|                     | Actual    | Budget    | Difference              | %       |
| Total YTD Cost \$ * | 5,758,951 | 5,978,538 | (219,587)               | (3.67%) |

<sup>\*</sup> YTD Cost is trailing YTD Revenue by one month due to the timing of when costs are available.

#### Goal #3: Be