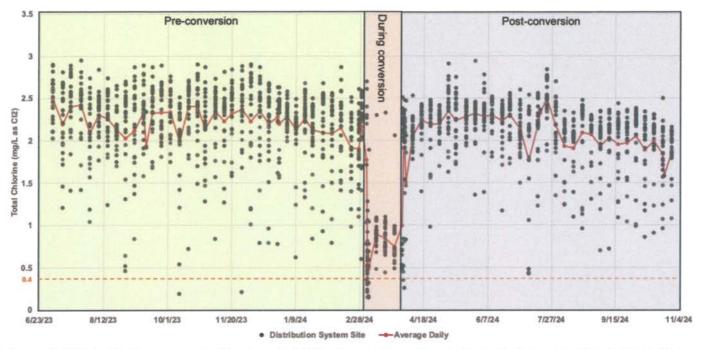

#### PRESENTATION AND DISCUSSION ITEMS:

13. FREE CHLORINE CONVERSION EFFICACY:

Recommendation: Receive the presentation.

14. REQUESTS FOR WILL-SERVE LETTERS:

Recommendation: Receive the presentation.

15. SOCIAL MEDIA CONSULTING SERVICES: