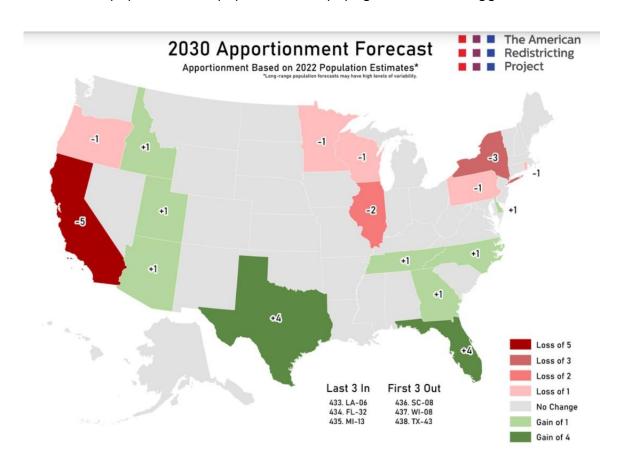

Hispanics, Blacks, men and young voters to name a few. Nationally they were also aided by a very favorable U.S. Senate map.

As of 2026 there will be 26 U.S. Senate seats up for grabs. This time the map favors Democrats as 20 Republican and 13 Democrats will stand for election.

Looking forward to 2032, both the Presidential and Congressional elections will be effected by national population shifts that will be beneficial to Republicans. If current population trends hold, states that voted for Trump will gain 12 electoral votes, while states voting for Harris will lose 12. The same states will gain and lose the same number of Congressional districts. The big winners will be Texas and Florida (4 each), while California (-5), New York (-3) and Illinois (-2) figure to be the biggest losers.



### **And In Water News**



Thanks to a November atmospheric river storm, Northen California reservoirs, particularly Shasta and Oroville, are now above their historical averages.

# DIRECTORS' REPORTS (AB 1234) PER CA GOVERNMENT CODE SECTION 53232.3(D)

In accordance with CA Government Code 53232.3(d), the following report identifies the meetings for which Mesa Water Directors received expense reimbursement.

| Jim Atkinson             |                   | Meetings Attended        |  |
|--------------------------|-------------------|--------------------------|--|
| Reimbursement Date:      | Description, Date |                          |  |
| N/A                      |                   |                          |  |
|                          |                   |