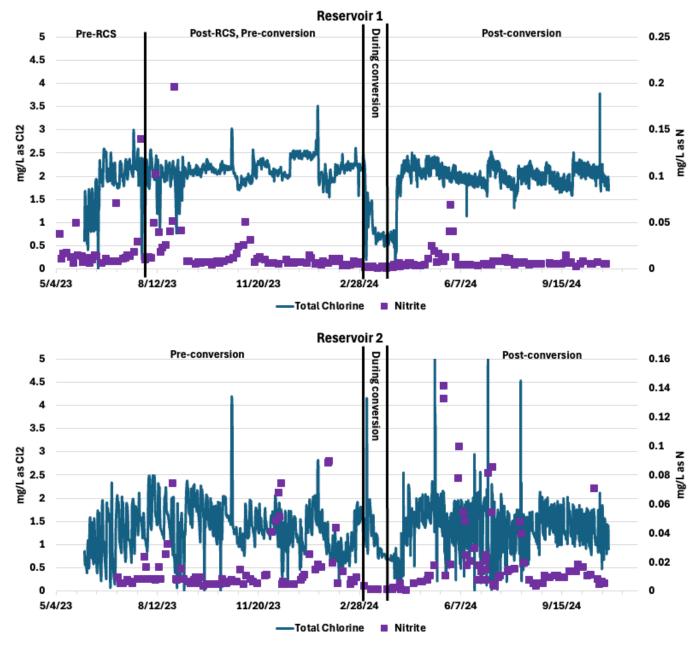

#### PRESENTATION AND DISCUSSION ITEMS:

13. FREE CHLORINE CONVERSION EFFICACY:

Recommendation: Receive the presentation.

14. REQUESTS FOR WILL-SERVE LETTERS:

Recommendation: Receive the presentation.

15. SOCIAL MEDIA CONSULTING SERVICES: